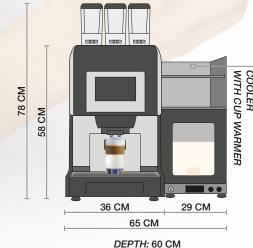

logy and constant commitment to meeting the multiple needs of the Ho.Re.Ca. marketplace.

KALEA PLUS: high speed, high performance, top quality.

#### User-friendly

KALEA PLUS is easy to use, by staff and in self-service mode. Just a touch, and anybody can get a high quality drink.



#### Wide offer

KALEA PLUS offers high-quality espresso based drinks combined with fresh milk. You also have the option to deliver up to 16 oz drinks.



#### Authenticity

KALEA PLUS uses cutting edge technology together with the heritage of Italian espresso, taste and culture. The outstanding throughput and speed will satisfy even the most demanding customers.



Δ

## Customization

KALEA PLUS enables the creation of a personal customized coffee menu. A unique pleasure with enraptures, sip after sip.





### TECHNICAL DATA SHEET

|        | MODEL                         | KALEA ES<br>+ 1 INSTANT<br>+ FRESH MILK | KALEA ES<br>+ 2 INSTANT<br>+ FRESH MILK | KALEA ES<br>+ 2 INSTANT |
|--------|-------------------------------|-----------------------------------------|-----------------------------------------|-------------------------|
| COOLER | RECOMMENDED DAILY DRINKS      | 200                                     | 200                                     | 200                     |
|        | BREWER<br>CAPACITY            | 7-16 g                                  | 7-16 g                                  | 7-16 g                  |
|        | SELF SETTING REG. OF GRINDING | AS OPTION                               | AS OPTION                               | AS OPTION               |
|