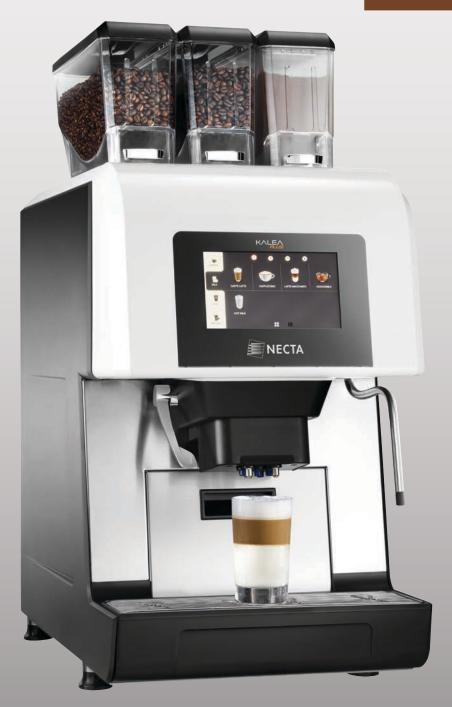

SLEEK DESIGN, A COMPACT FOOTPRINT AND HIGH PERFORMANCE

KALEA PLUS: high speed, high performance, top quality.

#### User-friendly

KALEA PLUS is easy to use, by staff and in self-service mode. Just a touch, and anybody can get a high quality drink.

#### Wide offer

KALEA PLUS offers high-quality espresso based drinks combined with fresh milk. You also have the option to deliver up to 16 oz drinks.

#### Authenticity

KALEA PLUS uses cutting edge technology together with the heritage of Italian espresso, taste and culture. The outstanding throughput and speed will satisfy even the most demanding customers.

## Customization

KALEA PLUS enables the creation of a personal customized coffee menu. A unique pleasure with enraptures, sip after sip.