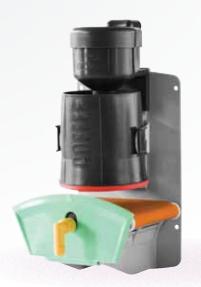

## Oltre Brewer Inside

Voce freshbrew models incorporate the patented **Oltre** brewer, providing a terrific opportunity to increase sales through great tasting tea and coffee beverages. The **Oltre** brewer is simple and easy to use, resulting in high reliability, providing greater customer satisfaction and maximising up time.

- Highest quality freshly brewed tea & coffee beverages
- Operator friendly, easy to clean and service in less time
- Paperless, reduces waste and eliminates 'out of paper' visits
- Continuous mesh filter, lasts a minimum of 5000 vends
- Industry leading reliability tested to over 4 million vends