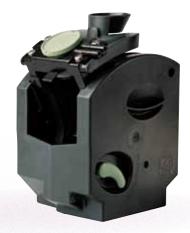

### Co-Ex® Brewer Inside

Voce bean to cup and roast & ground models incorporate the Co-Ex<sup>®</sup> brewer, producing the highest quality espresso based beverages. Bring coffee shop menus to your office or workplace, and enjoy Espresso, Cappuccino, and Lattes brewed fresh from beans ground on demand, or made from espresso roast and ground coffee.

- Coffee shop quality coffees brewed at high pressure
- Filter coffee drinks brewed at lower pressure
- Large menu choice consumer satisfaction guaranteed
- Operator friendly, easily removed for cleaning