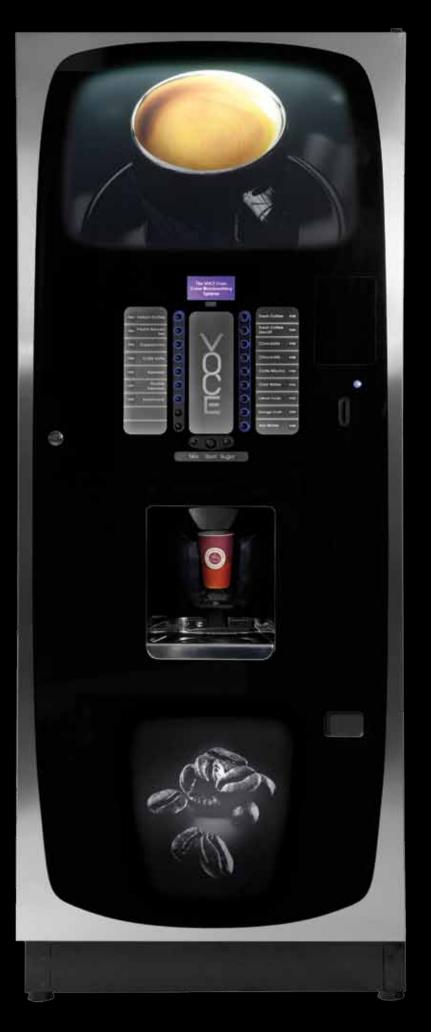

### The future, today...

Voce's modern design will enhance any location. The flat glass door provides the highest quality look and feel and with illuminated graphic panels is certain to entice consumers to try the quality beverages on offer.

The Voce range includes:

- A large selection menu area with a choice of build-a-drink or numeric selection keypad
- High impact, illuminated graphic panels
- Easy to brand, quick change top and bottom graphic panels and slide in menus can be customised to suit your brand or location
- Fast vend times, the perfect solution for workplace, office and leisure locations
- Flexible cup drop unit available in 7oz, 9oz or 12oz sizes with up to 600 cup capacity
- Operator friendly, easy to clean, fill and service
- Incorporates SureVend<sup>™</sup>. An infra-red sensor detects that a cup has dropped or that a user's own mug is in place
- Compliments the Crane range of Snack, Food and Cold Beverage equipment

#### Environmentally friendly

Voce is Crane's greenest machine, manufactured where possible using recyclable materials. Voce incorporates low energy LED lighting and energy saving software which significantly reduces energy consumption during out of hours operation.