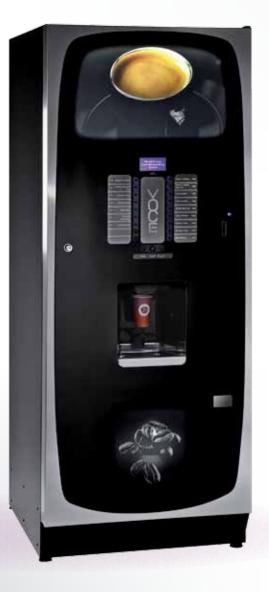

### The future, today...

Voce's modern design will enhance any location. The flat glass door provides the highest quality look and feel and with illuminated graphic panels is certain to entice consumers to try the quality beverages on offer.

The Voce range includes:

- A large selection menu area with a choice of build-a-drink or numeric selection keypad
- High impact, illuminated graphic panels
- Easy to brand, quick change top and bottom graphic panels and slide in menus can be customised to suit your brand or location
- Fast vend times, the perfect solution for workplace, office and leisure locations
- Flexible cup drop unit available in 7oz, 9oz or 12oz sizes with up to 600 cup capacity
- Operator friendly, easy to clean, fill and service
- Incorporates SureVend<sup>™</sup>. An infra-red sensor detects that a cup has dropped or that a user's own mug is in place
- Compliments the Crane range of Snack, Food and Cold Beverage equipment